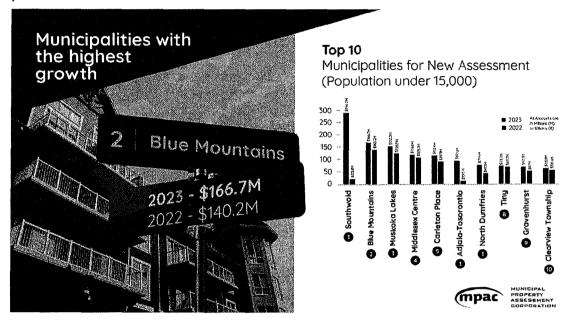

more than \$42 billion through new construction and property improvements in 2023. Residential homes, including condominiums, accounted for more than \$31 billion of this increase, while commercial and industrial properties contributed more than \$6 billion, which is an increase of 31.5 per cent from 2022.

The assessed value of more than 5.6 million properties in Ontario is now estimated to be approximately \$3.14 trillion. MPAC summarized these

changes in the annual assessment rolls that were delivered to Ontario's 444 municipalities last week.

Across Ontario, 10 municipalities accounted for more than 44 per cent of new property value. Toronto led the way for another year at \$9.93 billion, followed by Ottawa at \$3.37 billion. Vaughan, Oakville and Brampton rounded out the top five.



For more details, read the <u>full story</u> and check out our **2023 Roll Return** Fact Sheet.

# **READ THE FULL STORY**



Important updates

Welcome to the First-time Homeowners' Hub



Last month, over 713,000 property owners across Ontario received a Property Assessment Notice (PAN), some for the very first time.

For many new homeowners, the PAN mail-out would have been their first

encounter with MPAC, and we understand they may have some questions.

To help address common questions from new homeowners, we've launched the **<u>First-time Homeowners' Hub</u>** on mpac.ca.

Some common themes explored in the First-Time Homeowners' Hub include:

- What a Property Assessment Notice is.
- The relationship between property assessment and taxation.
- Their 2016 property value.
- How we